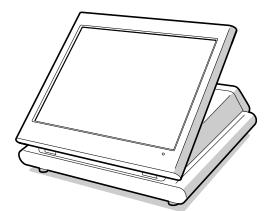

## **POS TERMINAL**

## MODEL UP-X300

(U version)

Parts marked with "<u>A</u>" are important for maintaining the safety of the set. be sure to replace these parts with specified ones for maintaining the safety and performance of the set.